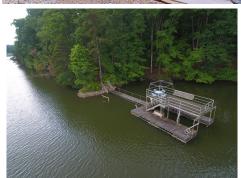

## 3130 Edgewater Dr, Gainesville, GA 30501

- » Beds: 3 | Baths: 2 Full
- » MLS #: 6729853
- » Single Family | 2,450 ft<sup>2</sup> | Lot: 24,394 ft<sup>2</sup> (0.56 acres)
- » Dock with party deck and lift, always in deep water and just off main channel of Chattahoochee River
- » Just across from Lake Lanier Olympic Park, with Food Truck Fridays, events and entertainment
- » More Info: 3130EdgewaterDr.com

## \$ 525,000

This very unique, wide lot has over 300 feet of lake frontage and incredible, panoramic, year-round Lake Lanier views.