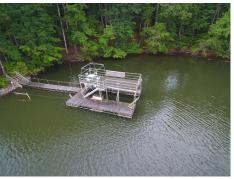

## 3130 Edgewater Dr, Gainesville, GA 30501

- » Beds: 3 | Baths: 2 Full
- » MLS #: 6729853
- » Single Family | 2,450 ft<sup>2</sup> | Lot: 24,394 ft<sup>2</sup> (0.56 acres)
- » Dock with party deck and lift, always in deep water and just off main channel of Chattahoochee River
- » Just across from Lake Lanier Olympic Park, with Food Truck Fridays, events and entertainment
- » More Info: 3130EdgewaterDr.com