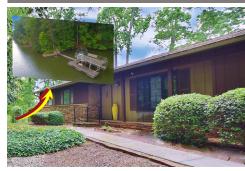

## Lake Lanier Home Overlooking Deep Channel

## 3130 Edgewater Dr, Gainesville, GA 30501

- » Beds: 3 | Baths: 2 Full
- » MLS #: 6729853
- » Single Family | 2,450 ft<sup>2</sup> | Lot: 24,394 ft<sup>2</sup> (0.56 acres)
- » Dock with party deck and lift, always in deep water and just off main channel of Chattahoochee River
- » Just across from Lake Lanier Olympic Park, with Food Truck Fridays, events and entertainment
- » More Info: 3130EdgewaterDr.com

## \$ 525,000

This very unique, wide lot has over 300 feet of lake frontage and incredible, panoramic, year-round Lake Lanier views.