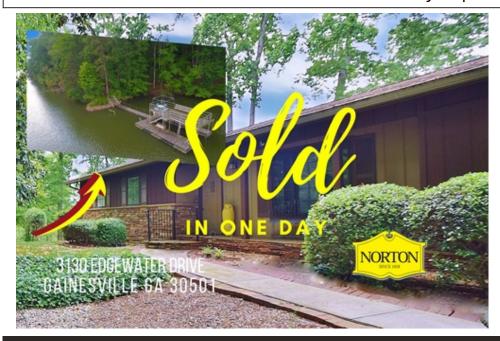

## Lake Lanier Home Overlooking Deep Channel

## 3130 Edgewater Dr, Gainesville, GA 30501

- » Beds: 3 | Baths: 2 Full
- » MLS #: 6729853
- » Single Family | 2,450 ft<sup>2</sup> | Lot: 24,394 ft<sup>2</sup> (0.56 acres)
- » Dock with party deck and lift, always in deep water and just off main channel of Chattahoochee River
- » Just across from Lake Lanier Olympic Park, with Food Truck Fridays, events and entertainment
- » More Info: 3130EdgewaterDr.com

## \$ 525,000

This very unique, wide lot has over 300 feet of lake frontage and incredible, panoramic, year-round Lake Lanier views.